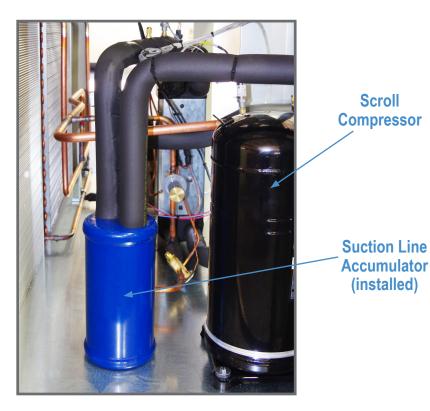

## **Compressor Protection**

The refrigeration compressor is designed to compress vapor only. A suction line accumulator prevents compressor damage from a sudden surge of liquid refrigerant and oil that could enter the compressor from the suction line.

The suction line accumulator is a temporary reservoir for this mixture, designed to meter both the liquid refrigerant and oil back to the compressor at an acceptable rate. This prevents damage to the reed valves, pistons, rods, and crankshafts.