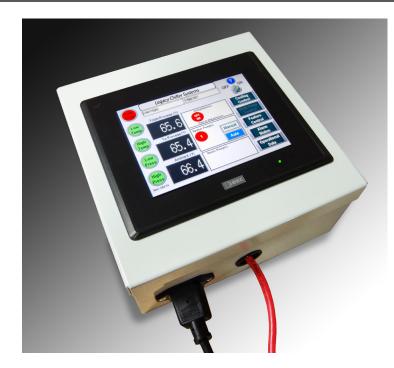

## Remote Idec Touchscreen Control Panel

Legacy Chillers, Inc. 851 Tech Drive Telford, PA 18969

Toll-Free: (877) 988-5464

## Complete Control of the Chiller from Anywhere in Your Facility.

Get Remote Chiller Access and harness the power with an industrial quality "Human Machine Interface" (HMI) that communicates with our Pentra MicroSmart Programmable Logic Controller (PLC).

- Ultra Bright Display Screen
  with Auto Screen Saver
- Wall Mount
- CAT 5 or CAT 6 Cable, or Network Connection Between Chiller & Remote Required to Connect to the Chiller
- 115V Outlet Required

Have more questions? Call or Email: support@legacychillers.com