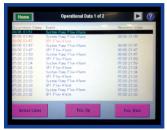

Alarm Status Screen 1

Compressor Operation Status and Pressures

Alarm Status Screen 2

Operational Data and Fault Log