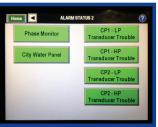

## Other Touchscreen User Interface Examples...

| ome             | ALARM STAT | US 1 🕨               | ? |
|-----------------|------------|----------------------|---|
| CP-1 HIGH Press | ure        | CP-2 HIGH Pressure   |   |
| CP-1 LOW Press  | ure        | CP-2 LOW Pressure    |   |
| CP-1 Protection | Mod.       | CP-2 Protection Mod. |   |
| System Pump-1   | Flow       | System Pump-2 Flow   |   |
| Recirc-1 flow   |            | Tank LOW Level       |   |
| Fluid HIGH Ten  | np         | Fluid LOW Temp       |   |

Alarm Status Screen 1

Compressor Operation Status and Pressures

Alarm Status Screen 2

Operational Data and Fault Log