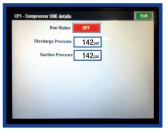

Alarm Status Screen 1

Compressor Operation Status and Pressures

Alarm Status Screen 2

Operational Data and Fault Log