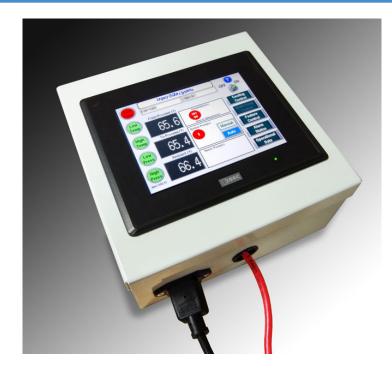

## Remote Idec Touchscreen Control Panel

Factory Address: 851 Tech Drive Telford, PA 18969

LEGACY CHILLERS

Other Touchscreen User Interface Examples...

| lome           | ALARM S | TATUS 1 💽 🧿          |
|----------------|---------|----------------------|
| CP-1 HIGH Pre  | essure  | CP-2 HIGH Pressure   |
| CP-1 LOW Pre   | essure  | CP-2 LOW Pressure    |
| CP-1 Protectio | n Mod.  | CP-2 Protection Mod. |
| System Pump-   | 1 Flow  | System Pump-2 Flow   |
| Recirc-1 fl    | ow      | Tank LOW Level       |
| Fluid HIGH T   | emp     | Fluid LOW Temp       |

## Complete Control of the Chiller from Anywhere in Your Facility.

Get Remote Chiller Access and harness the power with an industrial quality "Human Machine Interface" (HMI) that communicates with our Pentra MicroSmart Programmable Logic Controller (PLC).