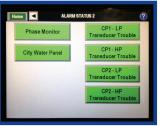

Alarm Status Screen 1

Compressor Operation Status and Pressures

Alarm Status Screen 2

Operational Data and Fault Log