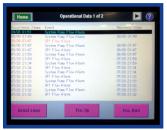

Alarm Status Screen 1

Compressor Operation Status and Pressures

Alarm Status Screen 2

Operational Data and Fault Log