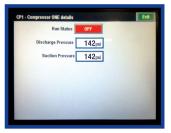

Alarm Status Screen 1

Compressor Operation Status and Pressures

Alarm Status Screen 2

Operational Data and Fault Log