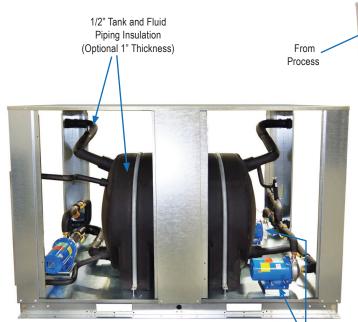

#### (Polyethylene Tank) Standard Features:

- Open Vented 300 gallon
  Polyethylene tank
- 1/2" tank and fluid piping insulation
- SCH80 PVC and Polypropylene piping
- Fused, **STAINLESS STEEL** evaporator recirculating pump
- Recirculation pump discharge ball valve and cleanable "Y" strainer
- Control box with pump terminal block
- · Galvanized steel sheet metal cabinet
- Hinged removable access panels

Dual Process Pumps