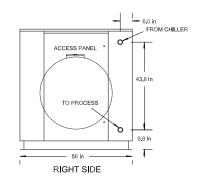

## **PRODUCT DATA SHEET**

Model: **RRT300** *300 Gallon Dual Process Tank & Pump Package* 

Legacy Chillers, Inc. 851 Tech Drive Telford, PA 18969

Toll-Free: (877) 988-5464

Front View showing Access Doors Removed

#### Polyethylene Tank & Pump

| Tank Model | Length<br>Inches | Width<br>Inches | Height<br>Inches | Water<br>Conn. | Tank Capacity | Recirculation<br>Pump | FLA<br>230/3Ø | FLA<br>460/3Ø | Weight<br>Lbs. |
|------------|------------------|-----------------|------------------|----------------|---------------|-----------------------|---------------|---------------|----------------|
| RRT300     | 88               | 56              | 60               | 2.5" FPT       | 300 Gallons   | 3HP                   | 9.4           | 4.5           | 465            |