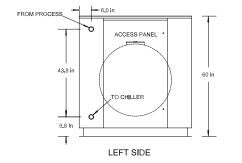

#### Polyethylene Tank & Pump

| Tank Model | Length<br>Inches | Width<br>Inches | Height<br>Inches | Water<br>Conn. | Tank Capacity | Recirculation<br>Pump | FLA<br>230/3Ø | FLA<br>460/3Ø | Weight<br>Lbs. |
|------------|------------------|-----------------|------------------|----------------|---------------|-----------------------|---------------|---------------|----------------|
| RRT300     | 88               | 56              | 60               | 2.5" FPT       | 300 Gallons   | 3HP                   | 9.4           | 4.5           | 465            |