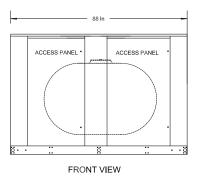

## **PRODUCT DATA SHEET**

Model: **RRT300** *300 Gallon Dual Process Tank & Pump Package* 

Legacy Chillers, Inc. 851 Tech Drive Telford, PA 18969

Toll-Free: (877) 988-5464

Front View showing Access Doors Removed

#### Polyethylene Tank & Pump

| Tank Model | Length<br>Inches | Width<br>Inches | Height<br>Inches | Water<br>Conn. | Tank Capacity | Recirculation<br>Pump | FLA<br>230/3Ø | FLA<br>460/3Ø | Weight<br>Lbs. |
|------------|------------------|-----------------|------------------|----------------|---------------|-----------------------|---------------|---------------|----------------|
| RRT300     | 88               | 56              | 60               | 2.5" FPT       | 300 Gallons   | 3HP                   | 9.4           | 4.5           | 465            |