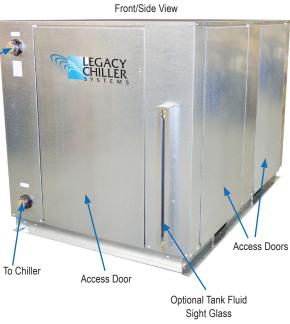

### Available Options:

- STAINLESS STEEL SEALED TANK
- Fused, STAINLESS STEEL process pump
- Dual process pump with manual changeover
- · Dual process pump with auto changeover
- Pump suction isolation valve
- Process Pump VFD Controller
- Tank fluid sight glass
- Tank liquid level indicator with dry contacts
- · Low flow by-pass valve
- Water flow meter
- Auto city water make up solenoid
- 1" tank and piping insulation in lieu of 1/2"
- · Seal-tight electrical conduit and connections
- Painted Powder Coated