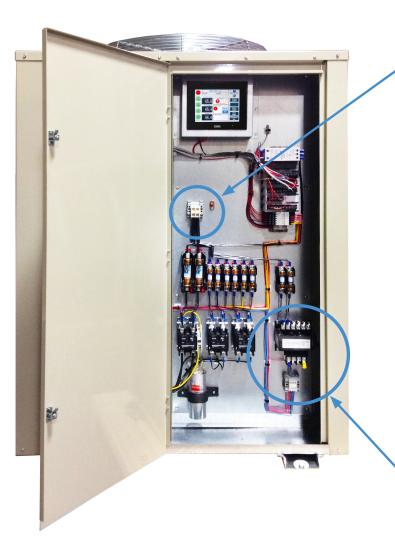

## <u>One</u> Simple Power Connection for the Entire Chiller

## **Single Point Power Connection**

Some chiller manufacturers have multiple connection requirements before all power needs and functions are operational. All Legacy chillers come <u>standard</u> with **One Single Point Power Connection** for all functions and operations.