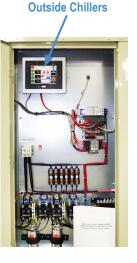

(Inside Mounted)

Touchscreen

**Control Panel for** 

(Outside Mounted) Touchscreen Control Panel for Indoor Chillers

| CP-1 HIGH Pressure CP-2 HIGH Pressure   CP-1 LOW Pressure CP-2 LOW Pressure   CP-1 Protection Mod. CP-2 Protection Mod.   System Pump-1 Flow System Pump-2 Flow   Recirc-1 flow Tank LOW Level   Fluid HIGH Temp Fluid LOW Temp | Phase Monitor<br>Transducer Trouble<br>City Water Panel<br>CP2 - LP<br>Transducer Trouble<br>CP2 - HP<br>Transducer Trouble | Discharge Pressure 142ps<br>Suction Pressure 142ps | Open Bild     State Russ Flaw Flaw     Open Bild     OpenBild     Open Bild     Open Bild |
|---------------------------------------------------------------------------------------------------------------------------------------------------------------------------------------------------------------------------------|-----------------------------------------------------------------------------------------------------------------------------|----------------------------------------------------|-------------------------------------------------------------------------------------------------------------------------------------------------------------------------------------------------------------------------------------------------------------------------------------------------------------------------------------------------------------------------------------------------------------------------------------------------------------------------------------------------------------------------------------------------------------------------------------------------------------------------------------------------------------------------------------------------------------------------------------------------------------------------------------------------------------------------------------------------------------------------------------------------------------------------------------------------------------------------------------------------------------------------------------------------------------------------------------------------|
| Alarm Status Screen 1                                                                                                                                                                                                           | Alarm Status Screen 2                                                                                                       | Compressor Operation<br>Status and Pressures       | Operational Data and<br>Fault Log                                                                                                                                                                                                                                                                                                                                                                                                                                                                                                                                                                                                                                                                                                                                                                                                                                                                                                                                                                                                                                                               |
|                                                                                                                                                                                                                                 | Have more                                                                                                                   | questions?                                         |                                                                                                                                                                                                                                                                                                                                                                                                                                                                                                                                                                                                                                                                                                                                                                                                                                                                                                                                                                                                                                                                                                 |
|                                                                                                                                                                                                                                 | Call or Email: support                                                                                                      | rt@legacychillers.com                              |                                                                                                                                                                                                                                                                                                                                                                                                                                                                                                                                                                                                                                                                                                                                                                                                                                                                                                                                                                                                                                                                                                 |