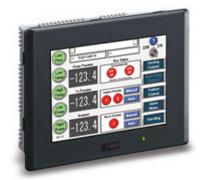

## Idec Touchscreen Control Panel

Legacy Chillers, Inc. 851 Tech Drive Telford, PA 18969

Toll-Free: (877) 988-5464

## Touch Screen Key Chiller Control Features:

- USB update slot for IN-PLACE HMI and PLC software updates available from jmchillers.com
- Free Software Upgrades
- CE, UL Listed
- Monitor / Control your chiller from anywhere\*
- 16gb SD card in slot for data storage Standard
- Ultra bright display screen with auto screen saver
- Real-time Pressure and Temperature readings
- Automatic COMPRESSOR Lag/Lead with FIVE operational modes
- Automatic SYSTEM PUMP Lag/Lead with FIVE operational modes
- Factory configured for ALL Legacy's chiller options