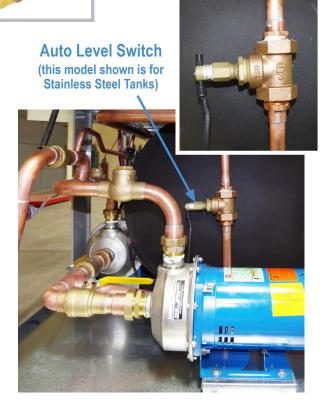

Auto

Fluid Makeup Solenoid Valve

 The Auto Level Switch tells the Auto City Water Makeup Solenoid Valve when the flow of fluid to the tank should turn on or off.