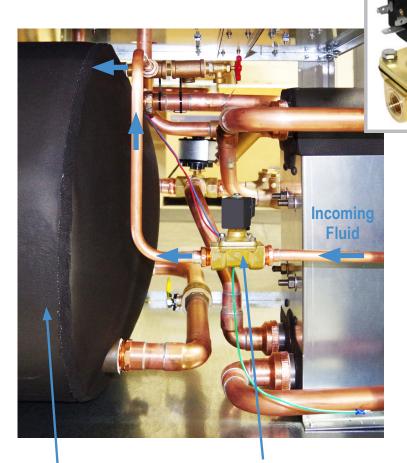

## Auto Tank Level Monitor & Auto Tank Replenish

Insulated Tank

Installed - Auto City
Water Makeup Solenoid Valve

 The Auto City Water Makeup Solenoid Valve physically starts and stops the fluid flow to the tank.

Auto

Fluid Makeup Solenoid Valve

 The Auto Level Switch tells the Auto City Water Makeup Solenoid Valve when the flow of fluid to the tank should turn on or off.