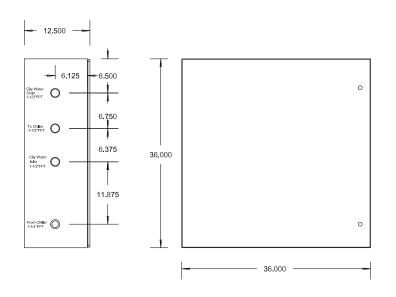

## PRODUCT DATA SHEET

Auto City Water Change-Over Panels (6 models)

**Legacy Chillers, Inc.** 851 Tech Drive Telford, PA 18969

Toll-Free: (877) 988-5464

**Product Dimensional Drawing** 

Model Shown: **AUTOCO 1 1/2"** 

(Version Show Above - "Without Filter")