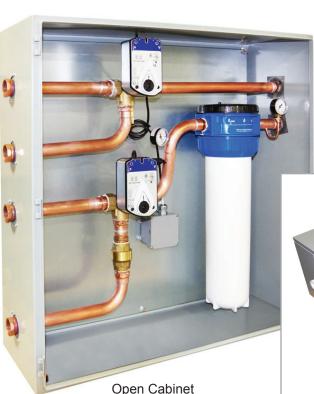

## Extra Cooling Protection for Your Process!

Shown with Filter

Legacy Chillers' Auto City Water Change-Over Panels are an important addition for critical cooling applications. Our Auto City Water Change-Over Panels Automatically Switch to City Water upon a Power Outage or Chiller Fault.

Closed Cabinet Shown

## **City Water Change-Over Panels (6 Models)**

 Model: AUTOCO 1 1/4"
 1 1/4" Piping - no filter - up to 30 GPM

 Model: AUTOCO 1 1/2"
 1 1/2" Piping - no filter - up to 50 GPM

 Model: AUTOCO 2"
 2" Piping - no filter - up to 90 GPM

Model: **AUTOCOFILTER 1 1/4"**1 1/4" Piping - with filter - up to 30 GPM

Model: **AUTOCOFILTER 1 1/2"**1 1/2" Piping - with filter - up to 50 GPM

Model: **AUTOCOFILTER 2"**2" Piping - with filter - up to 90 GPM