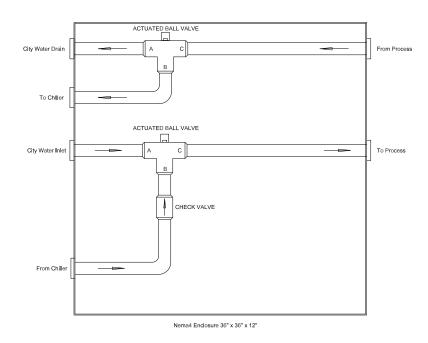

## PRODUCT DATA SHEET

Auto City Water Change-Over Panels (6 models)

**Legacy Chillers, Inc.** 851 Tech Drive Telford, PA 18969

Toll-Free: (877) 988-5464

**Product Dimensional Drawing** 

Model Shown: **AUTOCO 1 1/2"** 

(Version Show Above - "Without Filter")