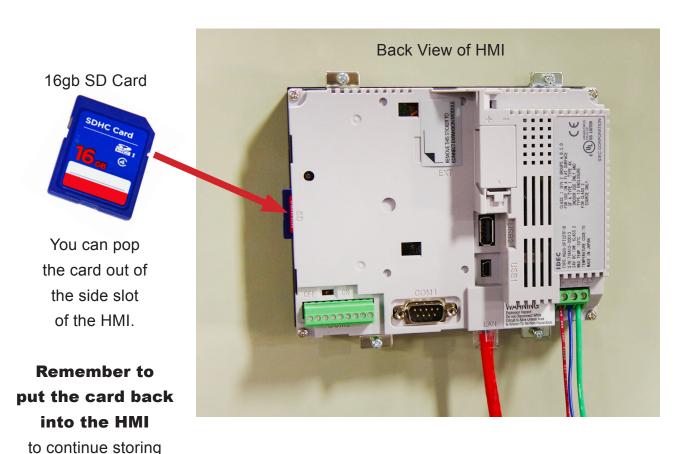

## **STANDARD ON ALL CHILLER MODELS:**

All models are supplied with an **16gb SD Card for Chiller Data Storage.**Daily chiller activity is stored on the card when the chiller is running.

You can pop the card out of the side slot of the HMI, plug into an SD card reader, download and view the chiller data (HG Data) on your computer.

valuable chiller data.