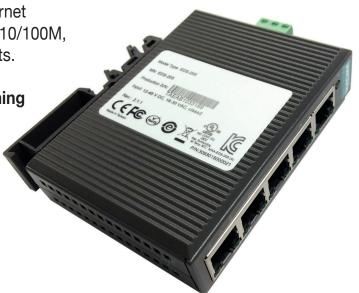

## Ethernet Connectivity Tailored for Mission-Critical Applications!

Reliable Networks Globally. Industrial 5-port Ethernet switches support IEEE 802.3/802.3u/802.3x with 10/100M, full/half-duplex, MDI/MDIX autosensing RJ45 ports.

## **Features and Benefits:**

Connectors - Five (5) x 10/100BaseT(X) (RJ45 connector)

Form factor - IP30 plastic housing

Traffic control - Broadcast storm protection

Power Range - 12 to 48 VDC